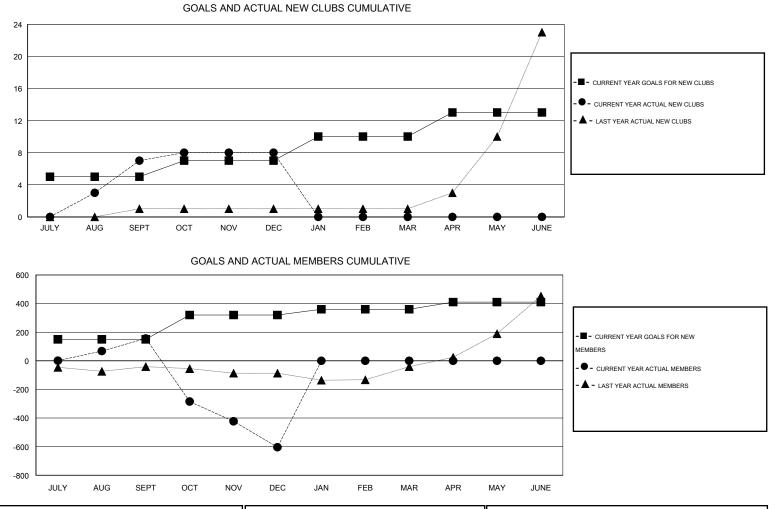

## LOCATION PHILIPPINES

|               |                  | Clubs             |                  |                  | Members               |                    |                                     |                    |                  |
|---------------|------------------|-------------------|------------------|------------------|-----------------------|--------------------|-------------------------------------|--------------------|------------------|
|               | RESU             | LTS FOR 2014-2015 | i                |                  | RESULTS FOR 2014-2015 |                    |                                     |                    |                  |
| QUARTER       | NEW CLUB<br>GOAL | NEW CLUBS         | DROPPED<br>CLUBS | NET<br>GAIN/LOSS | QUARTER               | NEW MEMBER<br>GOAL | CHARTER AND<br>NEW MEMBERS<br>ADDED | DROPPED<br>MEMBERS | NET<br>GAIN/LOSS |
| JULY/AUG/SEPT | 5                | 7                 | 1                | 6                | JULY/AUG/SEPT         | 150                | 269                                 | 113                | 156              |
| OCT/NOV/DEC   | 2                | 1                 | 25               | -24              | OCT/NOV/DEC           | 170                | 92                                  | 852                | -760             |
| JAN/FEB/MAR   | 3                | 0                 | 0                | 0                | JAN/FEB/MAR           | 40                 | 0                                   | 0                  | 0                |
| APR/MAY/JUNE  | 3                | 0                 | 0                | 0                | APR/MAY/JUNE          | 50                 | 0                                   | 0                  | 0                |